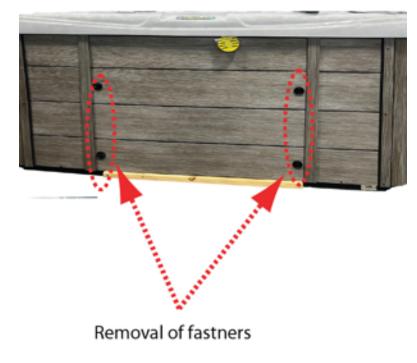

Currently the equipment access door is attached using a quarter turn latch assembly.

The equipment access door will now be attached by using screws.

Product and processes are subject to change without notice.