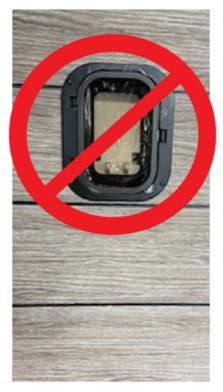

The optional stereo system package currently includes a dock to hold mobile audio devices that is mounted in the cabinet panel next to the equipment access door.

The dock will now be removed from the stereo system package. All other features of the stereo system, such as Bluetooth and FM radio will

remain the same.

Product and processes are subject to change without notice.